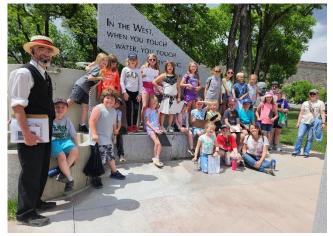

### TAYLOR ELEMENTARY THIRD GRADERS TAKE HISTORY TOURS

Though it's been two years since we've been able to give historical guided walking tours to 3<sup>rd</sup> graders at Taylor Elementary, we resumed the walks this year. Both Ms. Kopp and Ms. Phillou's students learned about downtown Palisade's past from Historical Society volunteers Dave Cecuga, Gary Hines, and Priscilla Walker. This year, the tours were altered to accommodate new school line of sight rules The three guides took turns showing historic photos of buildings and sharing information on one route.

Ms. Kopp's third graders, with Dave Cecuga, top left and Gary Hines, top right, and helping parents, Bobbi Clark and Lauren Wood. Ms.Kopp, front row right, after the tour.

Ms. Philliou's third graders pause at the Aspinall Memorial in Palisade Park. Historical Society volunteer guides Dave Cecuga, left, and Gary Hines, right. Helping parents for the tour were Pam Carey and Ashley Soucie. Ms. Philliou is sitting in the front right.