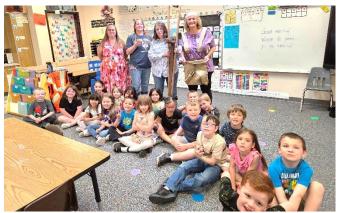

### TAYLOR ELEMENTARY SECOND GRADERS LEARN PALISADE HISTORY

Taylor Elementary 2<sup>nd</sup> graders got in-class presentations for our *Historic Palisade Coloring Book.* Thanks to Rotary Club donations, students received copies to study and color the wonderful illustrations. Historical Society volunteers Megan Napoleon, Nila Southwell, and Priscilla Walker were again able to bring a pair of stilts, a picking sack, and a piece of coal to Briana Sanchez, Connie Moore, and Beth Graham's classrooms to explain Palisade's unique history. *(continued)* 

Megan Napoleon, Presley Napoleon, Nila Southwell, and Tom Cox pose with the pair of stilts after the coloring book presentation. Presley and Tom are students in Ms. Moore's second grade class. Nila is Tom's grandmother.