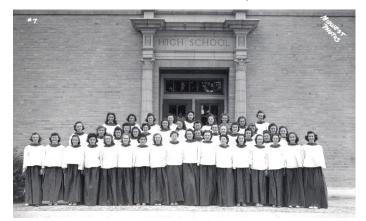

### 1941-42 PALISADE HIGH SCHOOL GLEE CLUB POSING IN FRONT OF SCHOOL DOOR WITH ENGAGED PILLARS

(Photo Courtesy Palisade Historical Society, Gary W. Hines Collection)

Back row: Winnie Wolverton, Frances Webber, Anabelle Clark, Charlann Thomas, Edna Scarlett, Jewell, Winona Webb, Mildred Hammond, Jane Hickock, teacher. Middle row: Rama Jean Hall, Lena Ruth Carnahan, June Vezekis, Juanita Odneal, Dorothy Carver, Dorothy Gebhardt, Helen Martin, Nina Harmon, Betty Jean Toothaker, Lois Goodale, Ethel Mae Naeve, Barbara Tilton, Marion Bertram, Marjorie Hilliard, Blanche Bertram, Phyllis Hampton, Frances Hoffman. Front row: Marilyn Taylor, Mary McElry, Grace Hickman, Ruth Rowley, Betty Ann Reese, Mary Cutter, Lena Marotta, Averial Aspinall, Pearl Cramer, Lila Jean Schlangen, Marie Cole, Blanche Schidler, Virginia Echternach, Maxine Stiers, Patsy Schlangen, Doris Taylor, Marguerite Echternach.