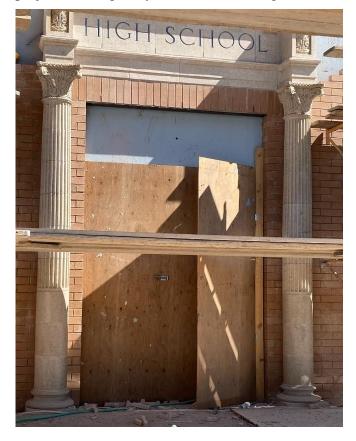

## ICONIC DECORATIVE ENGAGED PILLARS SAVED FROM HIGH SCHOOL DEMOLITION FOR THE AUDITORIUM-GYMNASIUM

Attendees at the May 13th ribbon cutting for the new Community Primary and Acute Care Clinic built on the site of the former Palisade High School on Iowa could see the decorative engaged pillars saved from the High School demolition. The pillars are being artfully reassembled on the South entrance to the Auditorium-Gymnasium built in 1940 as a WPA project and originally attached to the High School.