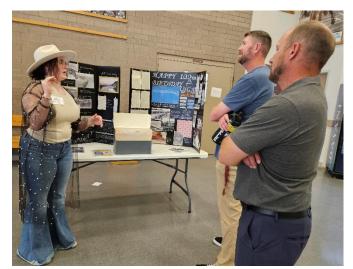

## PHS INTERN PRESENTATIONS ON MAY 4

Koralynn Dennison, who was an intern at the History Museum displayed her projects at the "Palisade Elevate! Internship Showcase" with other PHS interns who volunteered at local businesses.

Koralynn Dennison left, explains projects she created for the Historical Society to Palisade High School Principal Dan Bollinger and Pat Steele, science teacher.