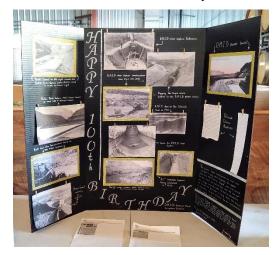

Palisade High School intern Koralynn Dennison created a display with photos and information about the Colorado River Siphon's history and operation.

Check our website: <u>www.historicpalisade.org</u> Facebook and Instagram posts, and The Ordinary Fellow Winery's social media for future programs.