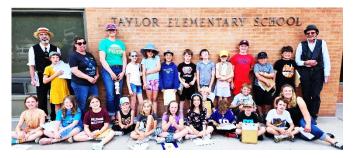

### TAYLOR ELEMENTARY THIRD GRADERS TAKE HISTORY TOURS

Though it's been two years since we've been able to give historical guided walking tours to 3<sup>rd</sup> graders at Taylor Elementary, we resumed the walks this year. Both Ms. Kopp and Ms. Phillou's students learned about downtown Palisade's past from Historical Society volunteers Dave Cecuga, Gary Hines, and Priscilla Walker. This year, the tours were altered to accommodate new school line of sight rules The three guides took turns showing historic photos of buildings and sharing information on one route.

Ms. Kopp's third graders, with Dave Cecuga, top left and Gary Hines, top right, and helping parents, Bobbi Clark and Lauren Wood. Ms.Kopp, front row right, after the tour.

Ms. Philliou's third graders pause at the Aspinall Memorial in Palisade Park. Historical Society volunteer guides Dave Cecuga, left, and Gary Hines, right. Helping parents for the tour were Pam Carey and Ashley Soucie. Ms. Philliou is sitting in the front right.