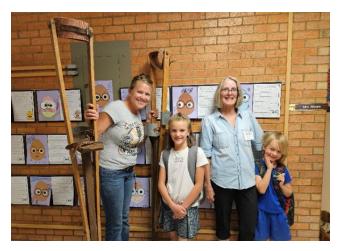

### TAYLOR ELEMENTARY SECOND GRADERS LEARN PALISADE HISTORY

Taylor Elementary 2<sup>nd</sup> graders got in-class presentations for our *Historic Palisade Coloring Book.* Thanks to Rotary Club donations, students received copies to study and color the wonderful illustrations. Historical Society volunteers Megan Napoleon, Nila Southwell, and Priscilla Walker were again able to bring a pair of stilts, a picking sack, and a piece of coal to Briana Sanchez, Connie Moore, and Beth Graham's classrooms to explain Palisade's unique history. *(continued)* 

Megan Napoleon, Presley Napoleon, Nila Southwell, and Tom Cox pose with the pair of stilts after the coloring book presentation. Presley and Tom are students in Ms. Moore's second grade class. Nila is Tom's grandmother.