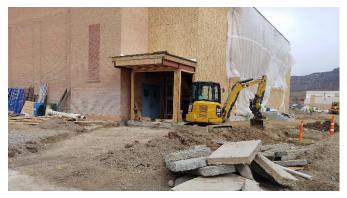

# WHAT'S NEW AT THE HISTORY MUSEUM

Koralynn Dennison, a senior at Palisade High School and intern at the History Museum, created a new display for the recently donated Direct Reading Colorimeter Water Quality tester used at the Palisade water treatment plant starting in the mid-1960s. From Jerry Nisbet's photo collection, she also added a photo of the water line extended from the water plant to Cameo in 1957. Koralynn's mother donated a wooden box appropriate for the display near the Cameo exhibit.

Koralynn Dennison with the Colorimeter Water Quality exhibit she designed at the Palisade History Museum.