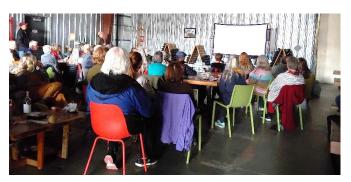

# AUDITORIUM/GYM GETTING NEW OUTSIDE STAIRS

The former Palisade High School Auditorium/Gymnasium originally built in 1940 is getting new staircases added to access the original balcony for pickleball tournaments and other events. Work is expected to be completed in June. The grand opening for the nearby Community Hospital Clinic is slated to be Saturday, May 13 from 10 a.m. - noon.

View from Iowa Street of one of the new south entrances to the stairs to reach the balcony